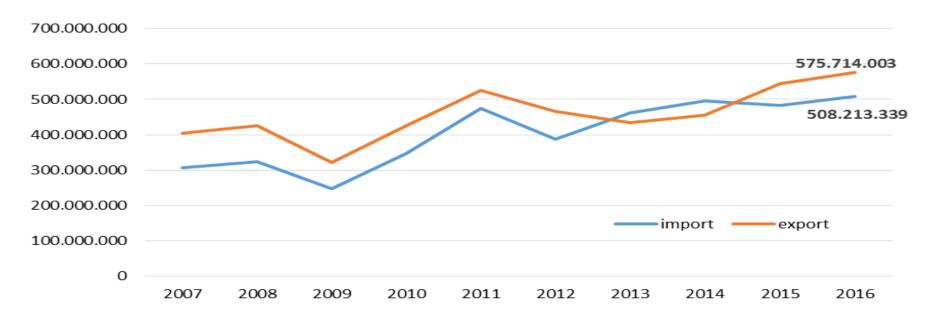

#### India and Emilia-Romagna Trade Exchange, 2007-2016

Economic relationship between EMILIA-ROMAGNA and INDIA is characterized by a growing trade exchange and productive integration, strengthened by bilateral investments and supply and sub-contracting chains.

Thanks to these relations, trade exchange is increased in the last decade:

+ 67,9% import from India; +42,6% export to India